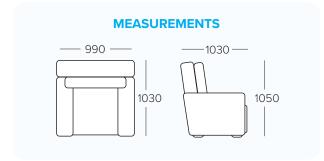

## **BURLINGTON** LIFT CHAIR

The Burlington lift chair has a long list of features including powered lift function for ease of getting in and out of the chair plus powered lumbar and headrest adjustments. Enjoy added convenience with backrest massage, heated backrests, folding side arm storage & cupholders, plus USB outlets for charging small devices.





**EXCLUSIVE TO** 











## **BURLINGTON** LIFT CHAIR

## UPHOLSTERY OPTIONS STOCKED IN: TERAMO FABRIC (STEEL BLUE) WITH SILVERSTONE WELT/PIPING TERAMO FABRIC (CHARCOAL) WITH SILVERSTONE WELT/PIPING MADE TO ORDER UPHOLSTERY OPTIONS AVAILABLE ON BACK PAGE



| FEATURES & BENEFITS   |                                                                                  |