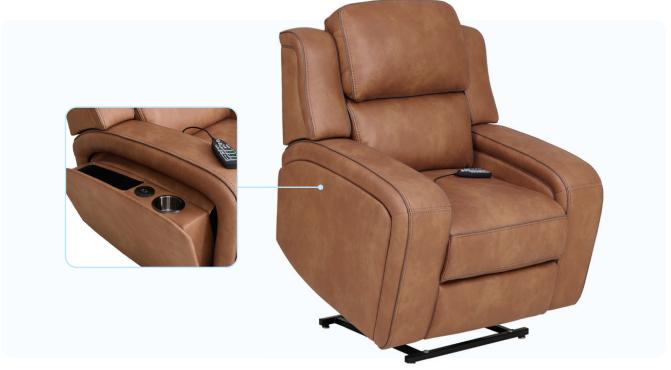

## UPHOLSTERY OPTIONS STOCKED IN: TERAMO FABRIC (STEEL BLUE) WITH SILVERSTONE WELT/PIPING TERAMO FABRIC (CHARCOAL) WITH SILVERSTONE WELT/PIPING MADE TO ORDER UPHOLSTERY OPTIONS AVAILABLE ON BACK PAGE

| FEATURES & BENEFITS   |                                                                                  |                                                                                                                                                                                                                                                                                                                                                                                                                                                                                                                                                                                                                                                                                                                                                                                                                                                                                                                                                                                                                                                                                                                                                                                                                                                                                                                                                                                                                                                                                                                                                                                                                                                                                                                                                                                                                                                                                                                                                                                                                                                                                                                                |
|-----------------------|----------------------------------------------------------------------------------|--------------------------------------------------------------------------------------------------------------------------------------------------------------------------------------------------------------------------------------------------------------------------------------------------------------------------------------------------------------------------------------------------------------------------------------------------------------------------------------------------------------------------------------------------------------------------------------------------------------------------------------------------------------------------------------------------------------------------------------------------------------------------------------------------------------------------------------------------------------------------------------------------------------------------------------------------------------------------------------------------------------------------------------------------------------------------------------------------------------------------------------------------------------------------------------------------------------------------------------------------------------------------------------------------------------------------------------------------------------------------------------------------------------------------------------------------------------------------------------------------------------------------------------------------------------------------------------------------------------------------------------------------------------------------------------------------------------------------------------------------------------------------------------------------------------------------------------------------------------------------------------------------------------------------------------------------------------------------------------------------------------------------------------------------------------------------------------------------------------------------------|
| FRAME                 | FSC certified Pine and Plywood frame                                             | A sturdy frame constructed with sustainably sourced timber provides a solid and long lasting base to the suite                                                                                                                                                                                                                                                                                                                                                                                                                                                                                                                                                                                                                                                                                                                                                                                                                                                                                                                                                                                                                                                                                                                                                                                                                                                                                                                                                                                                                                                                                                                                                                                                                                                                                                                                                                                                                                                                                                                                                                                                                 |
| FOUNDATION            | Heavy gauge steel Zig Zag springs                                                | The foundation delivers long-lasting support & the first layer of comfort                                                                                                                                                                                                                                                                                                                                                                                                                                                                                                                                                                                                                                                                                                                                                                                                                                                                                                                                                                                                                                                                                                                                                                                                                                                                                                                                                                                                                                                                                                                                                                                                                                                                                                                                                                                                                                                                                                                                                                                                                                                      |
| FOAM                  | Foam & fibre                                                                     | The high-density layered foam offers exceptional support, while the luxurious top layer fibre adds an extra dimension of indulgent comfort                                                                                                                                                                                                                                                                                                                                                                                                                                                                                                                                                                                                                                                                                                                                                                                                                                                                                                                                                                                                                                                                                                                                                                                                                                                                                                                                                                                                                                                                                                                                                                                                                                                                                                                                                                                                                                                                                                                                                                                     |
| UPHOLSTERY            | Stocked in Teramo fabric & made to order in further colours plus leather options | Available in steel blue or charcoal colour Teramo fabric, or custom made to order in a variety of Teramo fabric or leather colours (see last page for options)                                                                                                                                                                                                                                                                                                                                                                                                                                                                                                                                                                                                                                                                                                                                                                                                                                                                                                                                                                                                                                                                                                                                                                                                                                                                                                                                                                                                                                                                                                                                                                                                                                                                                                                                                                                                                                                                                                                                                                 |
| MECHANISM             | Tested up to 150kgs at 25,000 cycles                                             | This robust recliner mechanism boasts an impressive 150kg weight-loading capacity (30kg higher than standard mechanisms), ensuring reliable performance for years to contain the contained of the |
| TRIPLE<br>POWERED     | Powered recliner, headrests and lumbar                                           | Take comfort to a whole new level with recliners, headrests and lumbar support that all seamlessly adjust at the touch of a button, granting you the ultimate in customized comfort. Sit back, relax, and let technology tailor your comfort to your exact preference.                                                                                                                                                                                                                                                                                                                                                                                                                                                                                                                                                                                                                                                                                                                                                                                                                                                                                                                                                                                                                                                                                                                                                                                                                                                                                                                                                                                                                                                                                                                                                                                                                                                                                                                                                                                                                                                         |
| POWERED<br>LIFT       | Powered lift function                                                            | Powered lift allows for easy exit out of the chair, perfect for those with mobility challen                                                                                                                                                                                                                                                                                                                                                                                                                                                                                                                                                                                                                                                                                                                                                                                                                                                                                                                                                                                                                                                                                                                                                                                                                                                                                                                                                                                                                                                                                                                                                                                                                                                                                                                                                                                                                                                                                                                                                                                                                                    |
| MASSAGING<br>BACKREST | Massaging airbags in the backrest                                                | Transform your lounge into a luxurious oasis with built-in massage function in the backrest. Indulge in soothing massages that help to melt away stress and tension, promote relaxation and enhance your overall well-being with every sit                                                                                                                                                                                                                                                                                                                                                                                                                                                                                                                                                                                                                                                                                                                                                                                                                                                                                                                                                                                                                                                                                                                                                                                                                                                                                                                                                                                                                                                                                                                                                                                                                                                                                                                                                                                                                                                                                     |
| HEATED<br>SEAT        | Heating pad in the seat backrest                                                 | Experience luxury with heated seats, the gentle warmth helping to soothe sore muscl and provide comfort & relaxation                                                                                                                                                                                                                                                                                                                                                                                                                                                                                                                                                                                                                                                                                                                                                                                                                                                                                                                                                                                                                                                                                                                                                                                                                                                                                                                                                                                                                                                                                                                                                                                                                                                                                                                                                                                                                                                                                                                                                                                                           |
| FOLD OUT<br>SIDE ARM  |                                                                                  | Fold out side arm with USB ports, cupholder and storage compartment can keep drini nearby and store small items like remotes, cables & magazines – all in a tidy space-sa panel that folds away when not in use                                                                                                                                                                                                                                                                                                                                                                                                                                                                                                                                                                                                                                                                                                                                                                                                                                                                                                                                                                                                                                                                                                                                                                                                                                                                                                                                                                                                                                                                                                                                                                                                                                                                                                                                                                                                                                                                                                                |
| USB<br>OUTLETS        | USB ports located in the fold out side arm                                       | Convenient device charging at your fingertips eliminates the need to search for an ou Charge smartphones, tablets, and other small gadgets while comfortably seated. USB outlets located in the fold out side arm                                                                                                                                                                                                                                                                                                                                                                                                                                                                                                                                                                                                                                                                                                                                                                                                                                                                                                                                                                                                                                                                                                                                                                                                                                                                                                                                                                                                                                                                                                                                                                                                                                                                                                                                                                                                                                                                                                              |