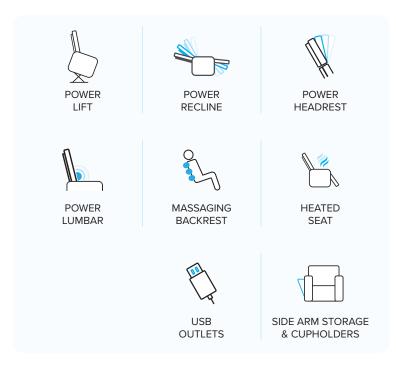

## **BURLINGTON** LIFT CHAIR

The Burlington lift chair has a long list of features including powered lift function for ease of getting in and out of the chair plus powered lumbar and headrest adjustments. Enjoy added convenience with backrest massage, heated backrests, folding side arm storage & cupholders, plus USB outlets for charging small devices.

## UPHOLSTERY OPTIONS STOCKED IN: TERAMO FABRIC (STEEL BLUE) WITH SILVERSTONE WELT/PIPING TERAMO FABRIC (CHARCOAL) WITH SILVERSTONE WELT/PIPING MADE TO ORDER UPHOLSTERY OPTIONS AVAILABLE ON BACK PAGE

| FEATURES & BENEFITS   |                                                                                  |                                                                                                                                                                                                                                                                                                                                                                                                                                                                                                                                                                                                                                                                                                                                                                                                                                                                                                                                                                                                                                                                                                                                                                                                                                                                                                                                                                                                                                                                                                                                                                                                                                                                                                                                                                                                                                                                                                                                                                                                                                                                                                                                |
|-----------------------|----------------------------------------------------------------------------------|--------------------------------------------------------------------------------------------------------------------------------------------------------------------------------------------------------------------------------------------------------------------------------------------------------------------------------------------------------------------------------------------------------------------------------------------------------------------------------------------------------------------------------------------------------------------------------------------------------------------------------------------------------------------------------------------------------------------------------------------------------------------------------------------------------------------------------------------------------------------------------------------------------------------------------------------------------------------------------------------------------------------------------------------------------------------------------------------------------------------------------------------------------------------------------------------------------------------------------------------------------------------------------------------------------------------------------------------------------------------------------------------------------------------------------------------------------------------------------------------------------------------------------------------------------------------------------------------------------------------------------------------------------------------------------------------------------------------------------------------------------------------------------------------------------------------------------------------------------------------------------------------------------------------------------------------------------------------------------------------------------------------------------------------------------------------------------------------------------------------------------|
| FRAME                 | FSC certified Pine and Plywood frame                                             | A sturdy frame constructed with sustainably sourced timber provides a solid and long lasting base to the suite                                                                                                                                                                                                                                                                                                                                                                                                                                                                                                                                                                                                                                                                                                                                                                                                                                                                                                                                                                                                                                                                                                                                                                                                                                                                                                                                                                                                                                                                                                                                                                                                                                                                                                                                                                                                                                                                                                                                                                                                                 |
| FOUNDATION            | Heavy gauge steel Zig Zag springs                                                | The foundation delivers long-lasting support & the first layer of comfort                                                                                                                                                                                                                                                                                                                                                                                                                                                                                                                                                                                                                                                                                                                                                                                                                                                                                                                                                                                                                                                                                                                                                                                                                                                                                                                                                                                                                                                                                                                                                                                                                                                                                                                                                                                                                                                                                                                                                                                                                                                      |
| FOAM                  | Foam & fibre                                                                     | The high-density layered foam offers exceptional support, while the luxurious top layer fibre adds an extra dimension of indulgent comfort                                                                                                                                                                                                                                                                                                                                                                                                                                                                                                                                                                                                                                                                                                                                                                                                                                                                                                                                                                                                                                                                                                                                                                                                                                                                                                                                                                                                                                                                                                                                                                                                                                                                                                                                                                                                                                                                                                                                                                                     |
| UPHOLSTERY            | Stocked in Teramo fabric & made to order in further colours plus leather options | Available in steel blue or charcoal colour Teramo fabric, or custom made to order in a variety of Teramo fabric or leather colours (see last page for options)                                                                                                                                                                                                                                                                                                                                                                                                                                                                                                                                                                                                                                                                                                                                                                                                                                                                                                                                                                                                                                                                                                                                                                                                                                                                                                                                                                                                                                                                                                                                                                                                                                                                                                                                                                                                                                                                                                                                                                 |
| MECHANISM             | Tested up to 150kgs at 25,000 cycles                                             | This robust recliner mechanism boasts an impressive 150kg weight-loading capacity (30kg higher than standard mechanisms), ensuring reliable performance for years to contain the contained of the |
| TRIPLE<br>POWERED     | Powered recliner, headrests and lumbar                                           | Take comfort to a whole new level with recliners, headrests and lumbar support that all seamlessly adjust at the touch of a button, granting you the ultimate in customized comfort. Sit back, relax, and let technology tailor your comfort to your exact preference.                                                                                                                                                                                                                                                                                                                                                                                                                                                                                                                                                                                                                                                                                                                                                                                                                                                                                                                                                                                                                                                                                                                                                                                                                                                                                                                                                                                                                                                                                                                                                                                                                                                                                                                                                                                                                                                         |
| POWERED<br>LIFT       | Powered lift function                                                            | Powered lift allows for easy exit out of the chair, perfect for those with mobility challen                                                                                                                                                                                                                                                                                                                                                                                                                                                                                                                                                                                                                                                                                                                                                                                                                                                                                                                                                                                                                                                                                                                                                                                                                                                                                                                                                                                                                                                                                                                                                                                                                                                                                                                                                                                                                                                                                                                                                                                                                                    |
| MASSAGING<br>BACKREST | Massaging airbags in the backrest                                                | Transform your lounge into a luxurious oasis with built-in massage function in the backrest. Indulge in soothing massages that help to melt away stress and tension, promote relaxation and enhance your overall well-being with every sit                                                                                                                                                                                                                                                                                                                                                                                                                                                                                                                                                                                                                                                                                                                                                                                                                                                                                                                                                                                                                                                                                                                                                                                                                                                                                                                                                                                                                                                                                                                                                                                                                                                                                                                                                                                                                                                                                     |
| HEATED<br>SEAT        | Heating pad in the seat backrest                                                 | Experience luxury with heated seats, the gentle warmth helping to soothe sore muscl and provide comfort & relaxation                                                                                                                                                                                                                                                                                                                                                                                                                                                                                                                                                                                                                                                                                                                                                                                                                                                                                                                                                                                                                                                                                                                                                                                                                                                                                                                                                                                                                                                                                                                                                                                                                                                                                                                                                                                                                                                                                                                                                                                                           |
| FOLD OUT<br>SIDE ARM  |                                                                                  | Fold out side arm with USB ports, cupholder and storage compartment can keep drini nearby and store small items like remotes, cables & magazines – all in a tidy space-sa panel that folds away when not in use                                                                                                                                                                                                                                                                                                                                                                                                                                                                                                                                                                                                                                                                                                                                                                                                                                                                                                                                                                                                                                                                                                                                                                                                                                                                                                                                                                                                                                                                                                                                                                                                                                                                                                                                                                                                                                                                                                                |
| USB<br>OUTLETS        | USB ports located in the fold out side arm                                       | Convenient device charging at your fingertips eliminates the need to search for an ou Charge smartphones, tablets, and other small gadgets while comfortably seated. USB outlets located in the fold out side arm                                                                                                                                                                                                                                                                                                                                                                                                                                                                                                                                                                                                                                                                                                                                                                                                                                                                                                                                                                                                                                                                                                                                                                                                                                                                                                                                                                                                                                                                                                                                                                                                                                                                                                                                                                                                                                                                                                              |