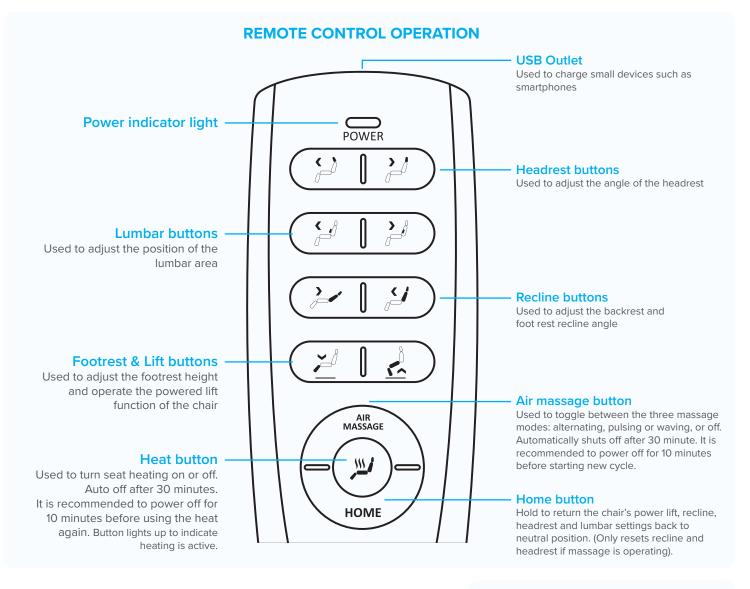

## **BURLINGTON** LIFT CHAIR

The Burlington lift chair has a long list of features including powered lift function for ease of getting in and out of the chair plus powered lumbar and headrest adjustments. Enjoy added convenience with backrest massage, heated backrests, folding side arm storage & cupholders, plus USB outlets for charging small devices.

## UPHOLSTERY OPTIONS STOCKED IN: TERAMO FABRIC (STEEL BLUE) WITH SILVERSTONE WELT/PIPING TERAMO FABRIC (CHARCOAL) WITH SILVERSTONE WELT/PIPING MADE TO ORDER UPHOLSTERY OPTIONS AVAILABLE ON BACK PAGE

| FEATURES & BENEFITS   |                                                                                  |                                                                                                                                                                                                                                                                                                                                                                                                                                                                                                                                                                                                                                                                                                                                                                                                                                                                                                                                                                                                                                                                                                                                                                                                                                                                                                                                                                                                                                                                                                                                                                                                                                                                                                                                                                                                                                                                                                                                                                                                                                                                                                                                |
|-----------------------|----------------------------------------------------------------------------------|--------------------------------------------------------------------------------------------------------------------------------------------------------------------------------------------------------------------------------------------------------------------------------------------------------------------------------------------------------------------------------------------------------------------------------------------------------------------------------------------------------------------------------------------------------------------------------------------------------------------------------------------------------------------------------------------------------------------------------------------------------------------------------------------------------------------------------------------------------------------------------------------------------------------------------------------------------------------------------------------------------------------------------------------------------------------------------------------------------------------------------------------------------------------------------------------------------------------------------------------------------------------------------------------------------------------------------------------------------------------------------------------------------------------------------------------------------------------------------------------------------------------------------------------------------------------------------------------------------------------------------------------------------------------------------------------------------------------------------------------------------------------------------------------------------------------------------------------------------------------------------------------------------------------------------------------------------------------------------------------------------------------------------------------------------------------------------------------------------------------------------|
| FRAME                 | FSC certified Pine and Plywood frame                                             | A sturdy frame constructed with sustainably sourced timber provides a solid and long lasting base to the suite                                                                                                                                                                                                                                                                                                                                                                                                                                                                                                                                                                                                                                                                                                                                                                                                                                                                                                                                                                                                                                                                                                                                                                                                                                                                                                                                                                                                                                                                                                                                                                                                                                                                                                                                                                                                                                                                                                                                                                                                                 |
| FOUNDATION            | Heavy gauge steel Zig Zag springs                                                | The foundation delivers long-lasting support & the first layer of comfort                                                                                                                                                                                                                                                                                                                                                                                                                                                                                                                                                                                                                                                                                                                                                                                                                                                                                                                                                                                                                                                                                                                                                                                                                                                                                                                                                                                                                                                                                                                                                                                                                                                                                                                                                                                                                                                                                                                                                                                                                                                      |
| FOAM                  | Foam & fibre                                                                     | The high-density layered foam offers exceptional support, while the luxurious top layer fibre adds an extra dimension of indulgent comfort                                                                                                                                                                                                                                                                                                                                                                                                                                                                                                                                                                                                                                                                                                                                                                                                                                                                                                                                                                                                                                                                                                                                                                                                                                                                                                                                                                                                                                                                                                                                                                                                                                                                                                                                                                                                                                                                                                                                                                                     |
| UPHOLSTERY            | Stocked in Teramo fabric & made to order in further colours plus leather options | Available in steel blue or charcoal colour Teramo fabric, or custom made to order in a variety of Teramo fabric or leather colours (see last page for options)                                                                                                                                                                                                                                                                                                                                                                                                                                                                                                                                                                                                                                                                                                                                                                                                                                                                                                                                                                                                                                                                                                                                                                                                                                                                                                                                                                                                                                                                                                                                                                                                                                                                                                                                                                                                                                                                                                                                                                 |
| MECHANISM             | Tested up to 150kgs at 25,000 cycles                                             | This robust recliner mechanism boasts an impressive 150kg weight-loading capacity (30kg higher than standard mechanisms), ensuring reliable performance for years to contain the contained of the |
| TRIPLE<br>POWERED     | Powered recliner, headrests and lumbar                                           | Take comfort to a whole new level with recliners, headrests and lumbar support that all seamlessly adjust at the touch of a button, granting you the ultimate in customized comfort. Sit back, relax, and let technology tailor your comfort to your exact preference.                                                                                                                                                                                                                                                                                                                                                                                                                                                                                                                                                                                                                                                                                                                                                                                                                                                                                                                                                                                                                                                                                                                                                                                                                                                                                                                                                                                                                                                                                                                                                                                                                                                                                                                                                                                                                                                         |
| POWERED<br>LIFT       | Powered lift function                                                            | Powered lift allows for easy exit out of the chair, perfect for those with mobility challen                                                                                                                                                                                                                                                                                                                                                                                                                                                                                                                                                                                                                                                                                                                                                                                                                                                                                                                                                                                                                                                                                                                                                                                                                                                                                                                                                                                                                                                                                                                                                                                                                                                                                                                                                                                                                                                                                                                                                                                                                                    |
| MASSAGING<br>BACKREST | Massaging airbags in the backrest                                                | Transform your lounge into a luxurious oasis with built-in massage function in the backrest. Indulge in soothing massages that help to melt away stress and tension, promote relaxation and enhance your overall well-being with every sit                                                                                                                                                                                                                                                                                                                                                                                                                                                                                                                                                                                                                                                                                                                                                                                                                                                                                                                                                                                                                                                                                                                                                                                                                                                                                                                                                                                                                                                                                                                                                                                                                                                                                                                                                                                                                                                                                     |
| HEATED<br>SEAT        | Heating pad in the seat backrest                                                 | Experience luxury with heated seats, the gentle warmth helping to soothe sore muscl and provide comfort & relaxation                                                                                                                                                                                                                                                                                                                                                                                                                                                                                                                                                                                                                                                                                                                                                                                                                                                                                                                                                                                                                                                                                                                                                                                                                                                                                                                                                                                                                                                                                                                                                                                                                                                                                                                                                                                                                                                                                                                                                                                                           |
| FOLD OUT<br>SIDE ARM  |                                                                                  | Fold out side arm with USB ports, cupholder and storage compartment can keep drini nearby and store small items like remotes, cables & magazines – all in a tidy space-sa panel that folds away when not in use                                                                                                                                                                                                                                                                                                                                                                                                                                                                                                                                                                                                                                                                                                                                                                                                                                                                                                                                                                                                                                                                                                                                                                                                                                                                                                                                                                                                                                                                                                                                                                                                                                                                                                                                                                                                                                                                                                                |
| USB<br>OUTLETS        | USB ports located in the fold out side arm                                       | Convenient device charging at your fingertips eliminates the need to search for an ou Charge smartphones, tablets, and other small gadgets while comfortably seated. USB outlets located in the fold out side arm                                                                                                                                                                                                                                                                                                                                                                                                                                                                                                                                                                                                                                                                                                                                                                                                                                                                                                                                                                                                                                                                                                                                                                                                                                                                                                                                                                                                                                                                                                                                                                                                                                                                                                                                                                                                                                                                                                              |