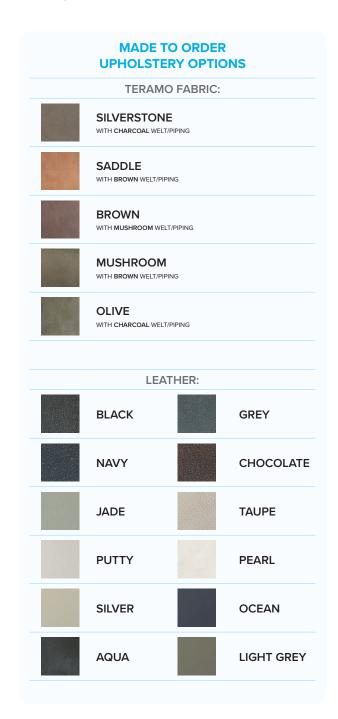

## UPHOLSTERY OPTIONS STOCKED IN: TERAMO FABRIC (STEEL BLUE) WITH SILVERSTONE WELT/PIPING TERAMO FABRIC (CHARCOAL) WITH SILVERSTONE WELT/PIPING MADE TO ORDER UPHOLSTERY OPTIONS AVAILABLE ON BACK PAGE

| FEATURES & BENEFITS   |                                                                                  |                                                                                                                                                                                                                                                                                                                                                                                                                                                                                                                                                                                                                                                                                                                                                                                                                                                                                                                                                                                                                                                                                                                                                                                                                                                                                                                                                                                                                                                                                                                                                                                                                                                                                                                                                                                                                                                                                                                                                                                                                                                                                                                                |
|-----------------------|----------------------------------------------------------------------------------|--------------------------------------------------------------------------------------------------------------------------------------------------------------------------------------------------------------------------------------------------------------------------------------------------------------------------------------------------------------------------------------------------------------------------------------------------------------------------------------------------------------------------------------------------------------------------------------------------------------------------------------------------------------------------------------------------------------------------------------------------------------------------------------------------------------------------------------------------------------------------------------------------------------------------------------------------------------------------------------------------------------------------------------------------------------------------------------------------------------------------------------------------------------------------------------------------------------------------------------------------------------------------------------------------------------------------------------------------------------------------------------------------------------------------------------------------------------------------------------------------------------------------------------------------------------------------------------------------------------------------------------------------------------------------------------------------------------------------------------------------------------------------------------------------------------------------------------------------------------------------------------------------------------------------------------------------------------------------------------------------------------------------------------------------------------------------------------------------------------------------------|
| FRAME                 | FSC certified Pine and Plywood frame                                             | A sturdy frame constructed with sustainably sourced timber provides a solid and long lasting base to the suite                                                                                                                                                                                                                                                                                                                                                                                                                                                                                                                                                                                                                                                                                                                                                                                                                                                                                                                                                                                                                                                                                                                                                                                                                                                                                                                                                                                                                                                                                                                                                                                                                                                                                                                                                                                                                                                                                                                                                                                                                 |
| FOUNDATION            | Heavy gauge steel Zig Zag springs                                                | The foundation delivers long-lasting support & the first layer of comfort                                                                                                                                                                                                                                                                                                                                                                                                                                                                                                                                                                                                                                                                                                                                                                                                                                                                                                                                                                                                                                                                                                                                                                                                                                                                                                                                                                                                                                                                                                                                                                                                                                                                                                                                                                                                                                                                                                                                                                                                                                                      |
| FOAM                  | Foam & fibre                                                                     | The high-density layered foam offers exceptional support, while the luxurious top layer fibre adds an extra dimension of indulgent comfort                                                                                                                                                                                                                                                                                                                                                                                                                                                                                                                                                                                                                                                                                                                                                                                                                                                                                                                                                                                                                                                                                                                                                                                                                                                                                                                                                                                                                                                                                                                                                                                                                                                                                                                                                                                                                                                                                                                                                                                     |
| UPHOLSTERY            | Stocked in Teramo fabric & made to order in further colours plus leather options | Available in steel blue or charcoal colour Teramo fabric, or custom made to order in a variety of Teramo fabric or leather colours (see last page for options)                                                                                                                                                                                                                                                                                                                                                                                                                                                                                                                                                                                                                                                                                                                                                                                                                                                                                                                                                                                                                                                                                                                                                                                                                                                                                                                                                                                                                                                                                                                                                                                                                                                                                                                                                                                                                                                                                                                                                                 |
| MECHANISM             | Tested up to 150kgs at 25,000 cycles                                             | This robust recliner mechanism boasts an impressive 150kg weight-loading capacity (30kg higher than standard mechanisms), ensuring reliable performance for years to contain the contained of the |
| TRIPLE<br>POWERED     | Powered recliner, headrests and lumbar                                           | Take comfort to a whole new level with recliners, headrests and lumbar support that all seamlessly adjust at the touch of a button, granting you the ultimate in customized comfort. Sit back, relax, and let technology tailor your comfort to your exact preference.                                                                                                                                                                                                                                                                                                                                                                                                                                                                                                                                                                                                                                                                                                                                                                                                                                                                                                                                                                                                                                                                                                                                                                                                                                                                                                                                                                                                                                                                                                                                                                                                                                                                                                                                                                                                                                                         |
| POWERED<br>LIFT       | Powered lift function                                                            | Powered lift allows for easy exit out of the chair, perfect for those with mobility challen                                                                                                                                                                                                                                                                                                                                                                                                                                                                                                                                                                                                                                                                                                                                                                                                                                                                                                                                                                                                                                                                                                                                                                                                                                                                                                                                                                                                                                                                                                                                                                                                                                                                                                                                                                                                                                                                                                                                                                                                                                    |
| MASSAGING<br>BACKREST | Massaging airbags in the backrest                                                | Transform your lounge into a luxurious oasis with built-in massage function in the backrest. Indulge in soothing massages that help to melt away stress and tension, promote relaxation and enhance your overall well-being with every sit                                                                                                                                                                                                                                                                                                                                                                                                                                                                                                                                                                                                                                                                                                                                                                                                                                                                                                                                                                                                                                                                                                                                                                                                                                                                                                                                                                                                                                                                                                                                                                                                                                                                                                                                                                                                                                                                                     |
| HEATED<br>SEAT        | Heating pad in the seat backrest                                                 | Experience luxury with heated seats, the gentle warmth helping to soothe sore muscl and provide comfort & relaxation                                                                                                                                                                                                                                                                                                                                                                                                                                                                                                                                                                                                                                                                                                                                                                                                                                                                                                                                                                                                                                                                                                                                                                                                                                                                                                                                                                                                                                                                                                                                                                                                                                                                                                                                                                                                                                                                                                                                                                                                           |
| FOLD OUT<br>SIDE ARM  |                                                                                  | Fold out side arm with USB ports, cupholder and storage compartment can keep drini nearby and store small items like remotes, cables & magazines – all in a tidy space-sa panel that folds away when not in use                                                                                                                                                                                                                                                                                                                                                                                                                                                                                                                                                                                                                                                                                                                                                                                                                                                                                                                                                                                                                                                                                                                                                                                                                                                                                                                                                                                                                                                                                                                                                                                                                                                                                                                                                                                                                                                                                                                |
| USB<br>OUTLETS        | USB ports located in the fold out side arm                                       | Convenient device charging at your fingertips eliminates the need to search for an ou Charge smartphones, tablets, and other small gadgets while comfortably seated. USB outlets located in the fold out side arm                                                                                                                                                                                                                                                                                                                                                                                                                                                                                                                                                                                                                                                                                                                                                                                                                                                                                                                                                                                                                                                                                                                                                                                                                                                                                                                                                                                                                                                                                                                                                                                                                                                                                                                                                                                                                                                                                                              |